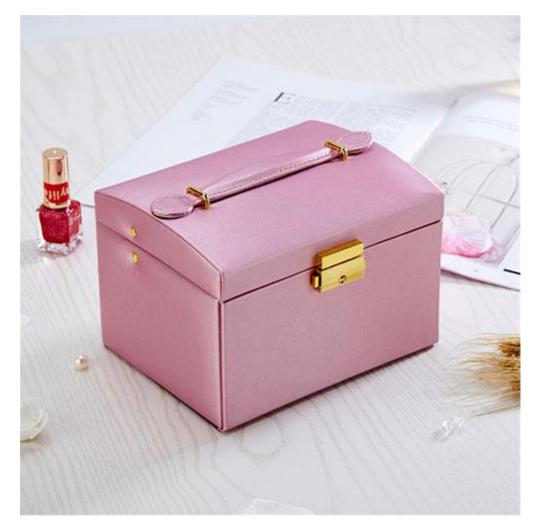

### Necklace and Earring Leather Black Jewelry Classical Storage Packaging Slide Box with Mirror

JENNIFER'S MFG.LTD.,HAIYAN is an old factory with rich experience in jewelry box making, and has gradually established business cooperation with foreign customers. **Necklace and Earring Leather Black Jewelry Classical Storage Packaging Slide Box with Mirror** is one of our main products. In addition to the notable appearance design, the product also has a perfect function that can be used to store many types of jewelry. In addition, we also guarantee the quality of the products. We use professional glue and bonding techniques to make jewelry boxes stronger and can stand the test of time.

### **Mirror Feature and Application:**

**Necklace and Earring Leather Black Jewelry Classical Storage Packaging Slide Box with Mirror** is one of our main products which made of PU leather and bead fleece. In

addition to the noteworthy design, the product also has a perfect function that can be used to store many types of jewelry. Small form and design, complete storage function, easy to open and close, with a handle, easy to carry.