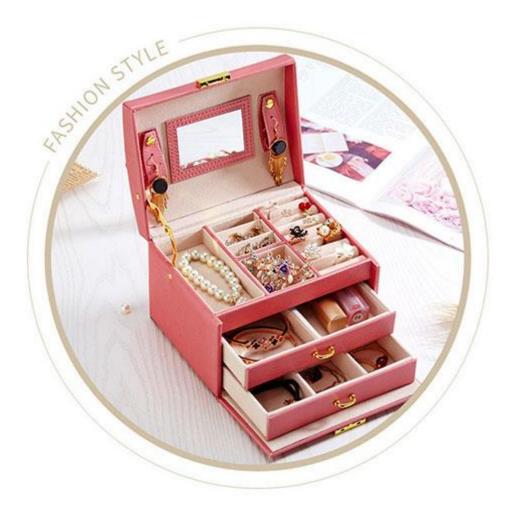

### Necklace and Earring Leather Black Jewelry Classical Storage Packaging Slide Box with Mirror

JENNIFER'S MFG.LTD.,HAIYAN is an old factory with rich experience in jewelry box making, and has gradually established business cooperation with foreign customers. **Necklace and Earring Leather Black Jewelry Classical Storage Packaging Slide Box with Mirror** is one of our main products. In addition to the notable appearance design, the product also has a perfect function that can be used to store many types of jewelry. In addition, we also guarantee the quality of the products. We use professional glue and bonding techniques to make jewelry boxes stronger and can stand the test of time.

### **Mirror Feature and Application:**

**Necklace and Earring Leather Black Jewelry Classical Storage Packaging Slide Box with Mirror** is one of our main products which made of PU leather and bead fleece. In

addition to the noteworthy design, the product also has a perfect function that can be used to store many types of jewelry. Small form and design, complete storage function, easy to open and close, with a handle, easy to carry.