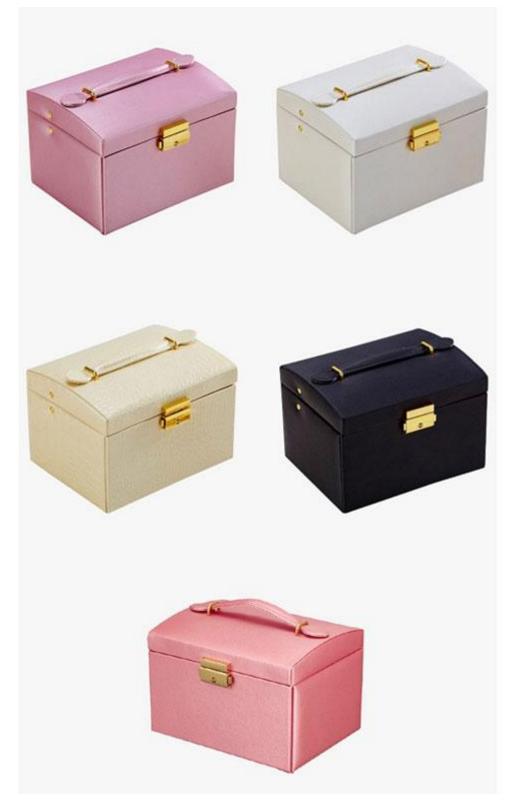

# Necklace and Earring Leather Black Jewelry Classical Storage Packaging Slide Box with Mirror Parameter:

| Size          | 17.5*14*13cm             |
|---------------|--------------------------|
| Color         | Custom                   |
| Material Type | Pu leather+Bead Fleece   |
| Usage         | Jewelry Organization Box |