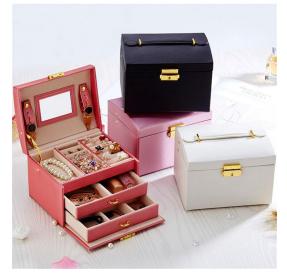

### Necklace and Earring Leather Black Jewelry Classical Storage Packaging Slide Box with Mirror

JENNIFER'S MFG.LTD.,HAIYAN is an old factory with rich experience in jewelry box making, and has gradually established business cooperation with foreign customers. **Necklace and Earring Leather Black Jewelry Classical Storage Packaging Slide Box with Mirror** is one of our main products. In addition to the notable appearance design, the product also has a perfect function that can be used to store many types of jewelry. In addition, we also guarantee the quality of the products. We use professional glue and bonding techniques to make jewelry boxes stronger and can stand the test of time.

### **Mirror Feature and Application:**

**Necklace and Earring Leather Black Jewelry Classical Storage Packaging Slide Box with Mirror** is one of our main products which made of PU leather and bead fleece. In

addition to the noteworthy design, the product also has a perfect function that can be used to store many types of jewelry. Small form and design, complete storage function, easy to open and close, with a handle, easy to carry.