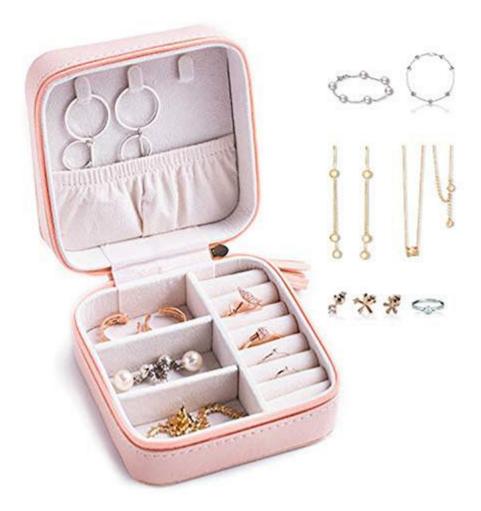

## JENNIFER'S MFG.LTD., HAIYA Mini Portable Travel Faux Leather Jewelry Box with Hanging Ears for Earrings Bracelets Rings Feature and Application:

Mini Portable Travel Faux Leather Jewelry Box with Hanging Ears for Earrings

Bracelets Rings is made of PU leather. The flat design allows the user to save much

storage space. The surface of PU leather makes the jewelry box look more premium and feel to the touch. The inside of the jewelry box is divided into several divided spaces, in addition to storing necklaces, rings and earrings can also be stored.

**Very large storage space**