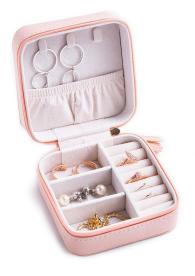

## JENNIFER'S MFG.LTD., HAIYA Mini Portable Travel Faux Leather Jewelry Box with Hanging Ears for Earrings Bracelets Rings Feature and Application:

Mini Portable Travel Faux Leather Jewelry Box with Hanging Ears for Earrings

Bracelets Rings is made of PU leather. The flat design allows the user to save much

storage space. The surface of PU leather makes the jewelry box look more premium and feel to the touch. The inside of the jewelry box is divided into several divided spaces, in addition to storing necklaces, rings and earrings can also be stored.

**Very large storage space**